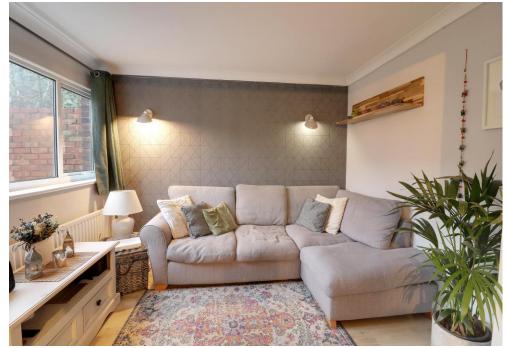

#### ACCOMMODATION

HALLWAY

WC

KITCHEN: 12' 7" x 7' 4" (3.83m x 2.23m)

LOUNGE DINER: 23' 9" x 10' 3" (7.23m x 3.12m)

CONSERVATORY: 9' 8" x 9' 4" (2.94m x 2.84m)

**FIRST FLOOR LANDING** 

BEDROOM 1: 14' 3" x 9' 7" (4.34m x 2.92m)