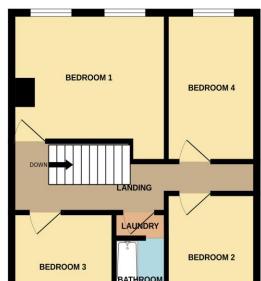

GROUND FLOOR

1ST FLOOR

Whilst every attempt has been made to ensure the accuracy of the floorplan contained here, measurements of doors, windows, rooms and any other items are approximate and no responsibility is taken for any error, omission or mis-statement. This plan is for illustrative purposes only and should be used as such by any prospective purchaser. The services, systems and appliances shown have not been tested and no guarantee as to their operability or efficiency can be given. Made with Metropix £2024

#### ACCOMMODATION

HALLWAY

WC

KITCHEN: 12' 7" x 7' 4" (3.83m x 2.23m)

LOUNGE DINER: 23' 9" x 10' 3" (7.23m x 3.12m)

CONSERVATORY: 9' 8" x 9' 4" (2.94m x 2.84m)

**FIRST FLOOR LANDING** 

BEDROOM 1: 14' 3" x 9' 7" (4.34m x 2.92m)

BEDROOM 2: 14' 2" x 12' 7" (4.31m x 3.83m)

BEDROOM 3: 10' 7" x 8' 3" (3.22m x 2.51m) BEDROOM 4: 7' 5" x 10' 5" (2.26m x 3.17m) BATHROOM: 5' 2" x 10' 5" (1.57m x 3.17m)