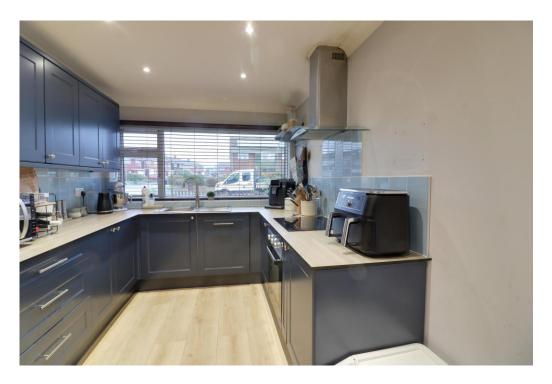

#### DESCRIPTION

Situated on the outskirts of Leigh Park and within close proximity of the charming village of Rowlands Castle, you will stumble across this extremely spacious and well presented FOUR DOUBLE Bedroom semi-detached house. Internally the property has a light and airy feel throughout and consists of a modern fitted kitchen which leads into a generous sized lounge/diner overlooking the rear garden. There is also a handy downstairs cloakroom and double glazed conservatory. Upstairs you will find four well proportioned bedrooms for the growing family and a smart modern bathroom. Outside you will find a low maintenance rear garden. Additional benefits come in the form of double glazing, gas central heating, a private driveway and GARAGE with internal access. This property really needs to be seen to be fully appreciate the size on offer, contact us today on 02392 264500 to arrange your viewing.

#### ACCOMMODATION

HALLWAY

WC

KITCHEN: 12' 7" x 7' 4" (3.83m x 2.23m)

LOUNGE DINER: 23' 9" x 10' 3" (7.23m x 3.12m)

CONSERVATORY: 9' 8" x 9' 4" (2.94m x 2.84m)

**FIRST FLOOR LANDING** 

BEDROOM 1: 14' 3" x 9' 7" (4.34m x 2.92m)