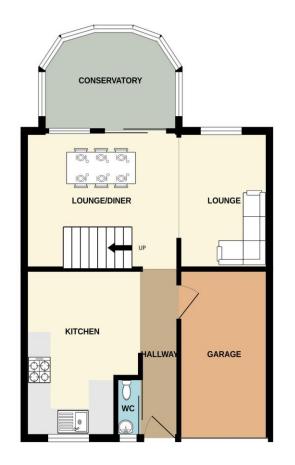

GROUND FLOOR

1ST FLOOR

Whilst every attempt has been made to ensure the accuracy of the floorplan contained here, measurements of doors, windows, rooms and any other items are approximate and no responsibility is taken for any error, omission or mis-statement. This plan is for illustrative purposes only and should be used as such by any prospective purchaser. The services, systems and appliances shown have not been tested and no guarantee as to their operability or efficiency can be given. Made with Metropix £2024

#### ACCOMMODATION

HALLWAY

WC

KITCHEN: 12' 7" x 7' 4" (3.83m x 2.23m)

LOUNGE DINER: 23' 9" x 10' 3" (7.23m x 3.12m)

CONSERVATORY: 9' 8" x 9' 4" (2.94m x 2.84m)

**FIRST FLOOR LANDING** 

BEDROOM 1: 14' 3" x 9' 7" (4.34m x 2.92m)

### OUTSIDE

GARAGE & DRIVEWAY

REAR GARDEN