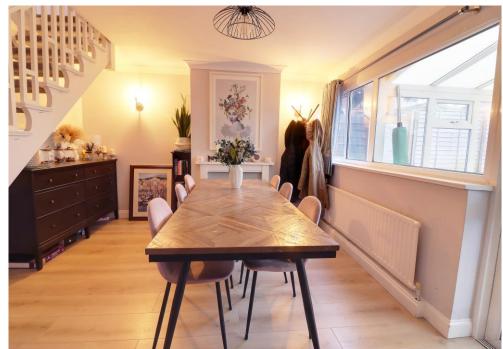

#### ACCOMMODATION

HALLWAY

WC

KITCHEN: 12' 7" x 7' 4" (3.83m x 2.23m)

LOUNGE DINER: 23' 9" x 10' 3" (7.23m x 3.12m)

CONSERVATORY: 9' 8" x 9' 4" (2.94m x 2.84m)

**FIRST FLOOR LANDING** 

BEDROOM 1: 14' 3" x 9' 7" (4.34m x 2.92m)