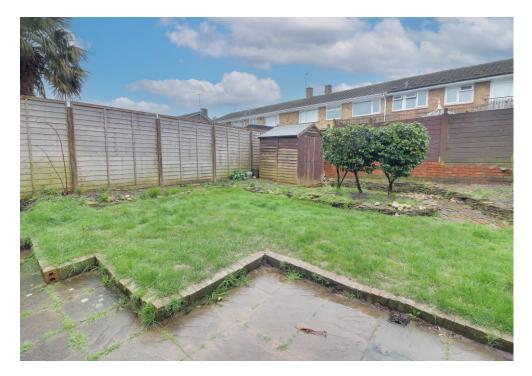

in the form of double glazing, gas central heating, a private driveway and GARAGE with internal access. This property really needs to be seen to be fully appreciate the size on offer, contact us today on 02392 264500 to arrange your viewing.

#### ACCOMMODATION

HALLWAY

WC

KITCHEN: 12' 7" x 7' 4" (3.83m x 2.23m)

LOUNGE DINER: 23' 9" x 10' 3" (7.23m x 3.12m)

CONSERVATORY: 9' 8" x 9' 4" (2.94m x 2.84m)

**FIRST FLOOR LANDING** 

BEDROOM 1: 14' 3" x 9' 7" (4.34m x 2.92m)

BEDROOM 2: 14' 2" x 12' 7" (4.31m x 3.83m)



BEDROOM 3: 10' 7" x 8' 3" (3.22m x 2.51m) BEDROOM 4: 7' 5" x 10' 5" (2.26m x 3.17m) BATHROOM: 5' 2" x 10' 5" (1.57m x 3.17m)

### OUTSIDE

GARAGE & DRIVEWAY

REAR GARDEN

## USEFUL INFORMATION

Tenure: Freehold Council Tax - Havant Borough Council band B EPC Rating - D