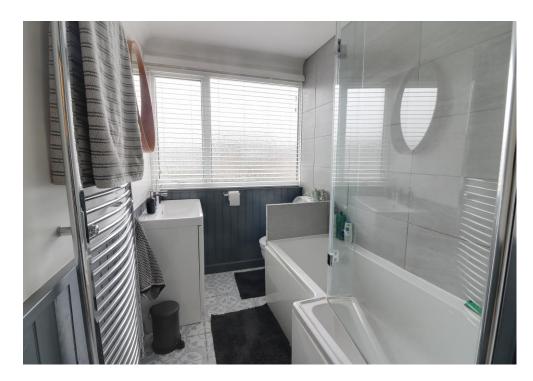

#### ACCOMMODATION

HALLWAY

WC

KITCHEN: 12' 7" x 7' 4" (3.83m x 2.23m)

LOUNGE DINER: 23' 9" x 10' 3" (7.23m x 3.12m)

CONSERVATORY: 9' 8" x 9' 4" (2.94m x 2.84m)

**FIRST FLOOR LANDING** 

BEDROOM 1: 14' 3" x 9' 7" (4.34m x 2.92m)

BEDROOM 2: 14' 2" x 12' 7" (4.31m x 3.83m)

BEDROOM 3: 10' 7" x 8' 3" (3.22m x 2.51m) BEDROOM 4: 7' 5" x 10' 5" (2.26m x 3.17m) BATHROOM: 5' 2" x 10' 5" (1.57m x 3.17m)